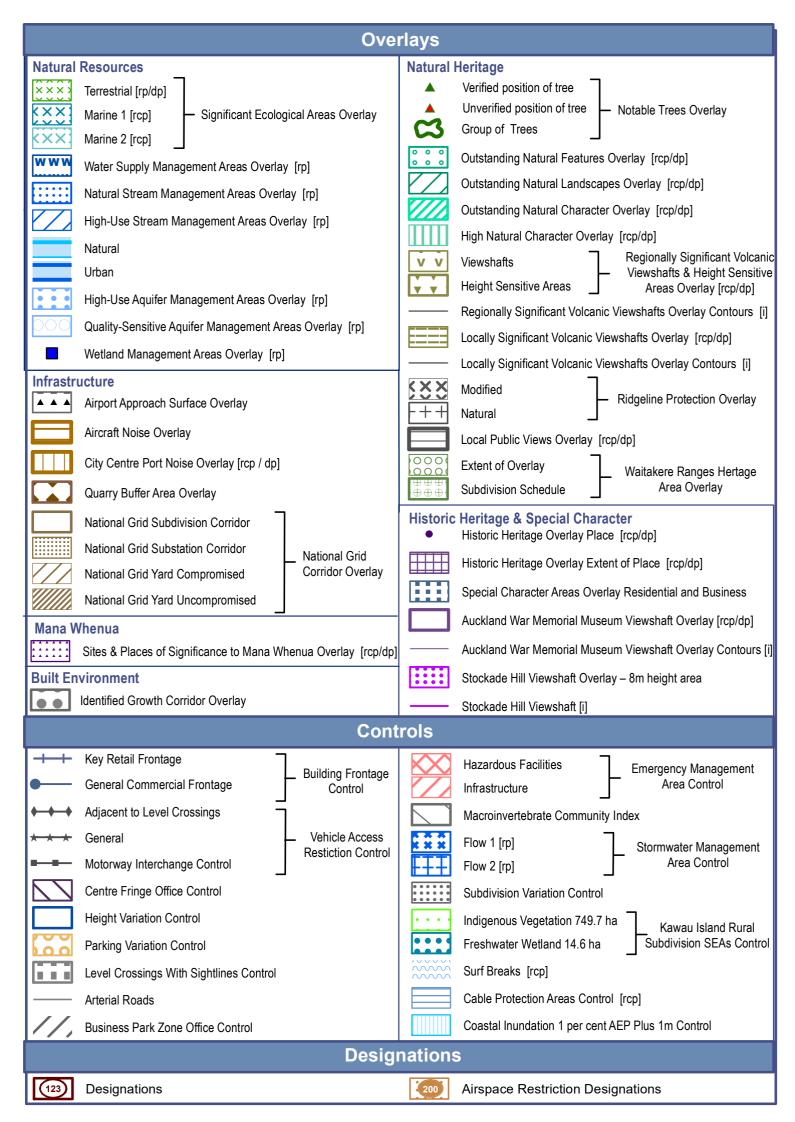

one

Rural - Rural Conservation Zone

Rural - Countryside Living Zone

Rural - Waitakere Foothills Zone

Rural - Waitakere Ranges Zone

#### **Future Urban**

Future Urban Zone

Green Infrastructure Corridor (Operative in some Special Housing Areas)

## Infrastructure

Special Purpose Zone - Airports & Airfields

Cemetery

Quarry

Healthcare Facility & Hospital

Tertiary Education Māori Purpose

Major Recreation Facility

School

Strategic Transport Corridor Zone

### Coastal

Coastal - General Coastal Marine Zone [rcp]

Coastal - Marina Zone [rcp/dp]

Coastal - Mooring Zone [rcp]

Coastal - Minor Port Zone [rcp/dp]

Coastal - Ferry Terminal Zone [rcp/dp]

Coastal - Defence Zone [rcp]

Coastal - Coastal Transition Zone

Precincts

− − − Rural Urban Boundary

---- Indicative Coastline [i]